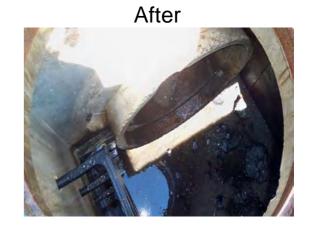

Before

During

1 inch = 77 feet

Date Print: 7/20/12 File:C:/sethdata/projects/projectmaps/Vac/Donaldson Camp Rd 12-306A