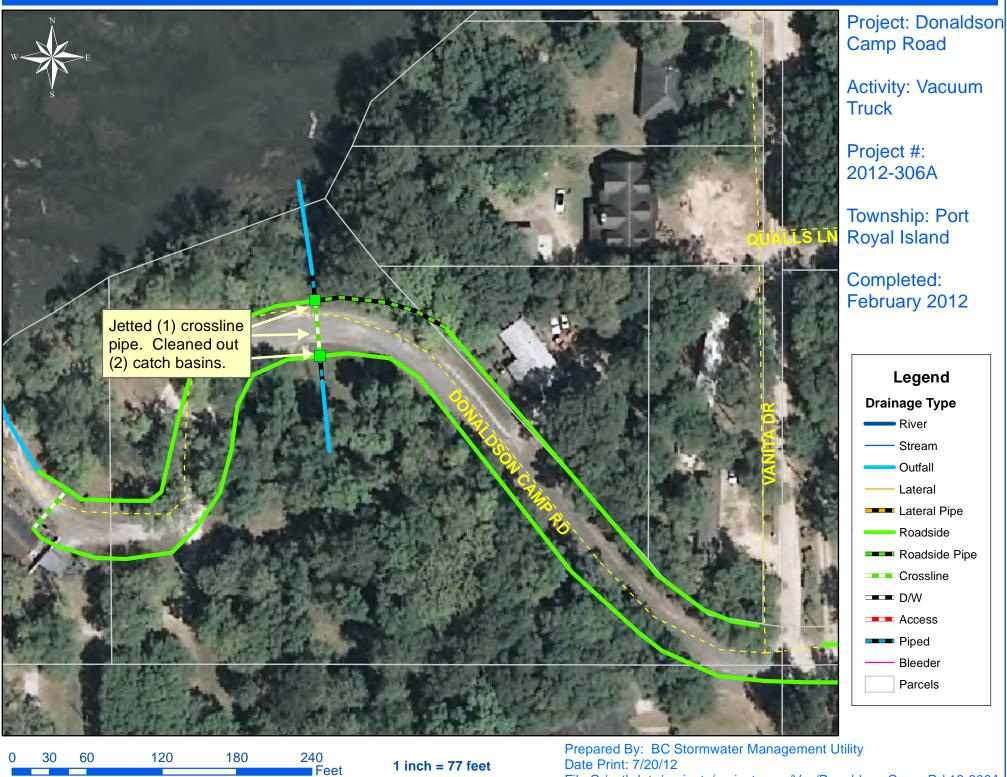

Project Summary

Project Summary: Port Royal Island Vacuum Truck - Donaldson Camp Road

| Narrative Description of Project:<br>Cleaned out (2) catch basins. Jetted (1) crossline pipe.                                                                |                                 |                                                |                                               |                                               | Completion: Feb-12                          |                                               |                                                   |
|--------------------------------------------------------------------------------------------------------------------------------------------------------------|---------------------------------|------------------------------------------------|-----------------------------------------------|-----------------------------------------------|---------------------------------------------|-----------------------------------------------|---------------------------------------------------|
| 2012-306A / Port Royal Island Vacuum Truck                                                                                                                   | Labor<br>Hours                  | Labor<br>Cost                                  | Equipment<br>Cost                             | Material<br>Cost                              | Contractor<br>Cost                          | Indirect<br>Labor                             | Total Cost                                        |
| AUDIT / Audit Project<br>CLPJT / Crossline Pipe - Jetted<br>Indirect Labor, Services and Supplies<br>2012-306A / Port Royal Island Vacuum Truck<br>Sub Total | 0.5<br>4.0<br>0.0<br><b>4.5</b> | \$10.24<br>\$87.52<br>\$0.00<br><b>\$97.76</b> | \$0.00<br>\$44.32<br>\$0.00<br><b>\$44.32</b> | \$0.00<br>\$18.44<br>\$0.00<br><b>\$18.44</b> | \$0.00<br>\$0.00<br>\$0.00<br><b>\$0.00</b> | \$0.00<br>\$0.00<br>\$68.39<br><b>\$68.39</b> | \$10.24<br>\$150.28<br>\$68.39<br><b>\$228.91</b> |
| Grand Total                                                                                                                                                  | 4.5                             | \$97.76                                        | \$44.32                                       | \$18.44                                       | \$0.00                                      | \$68.39                                       | \$228.91                                          |

Before

During

1 inch = 77 feet

Date Print: 7/20/12 File:C:/sethdata/projects/projectmaps/Vac/Donaldson Camp Rd 12-306A