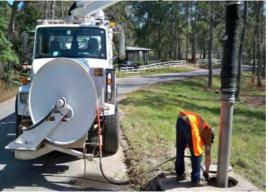

Before

During

1 inch = 77 feet

Date Print: 7/20/12 File:C:/sethdata/projects/projectmaps/Vac/Donaldson Camp Rd 12-306A