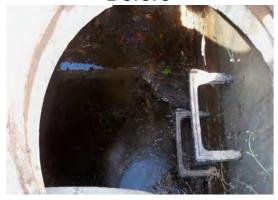

Before

During

1 inch = 77 feet

Date Print: 7/20/12 File:C:/sethdata/projects/projectmaps/Vac/Donaldson Camp Rd 12-306A